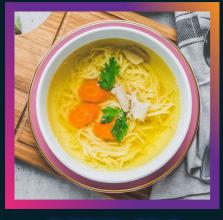

### POLISH CUISHNE!

DUMPLINGS PIEROGI

BREADED PORK
KOTLET SCHABOWY

A STEW BIGOS

BEETROOT SOUP
BARSZCZ CZERWONY

CHICKEN SOUP ROSÓŁ

SOUR SOUP ŻUREK

GINGERBREAD PIERNIK