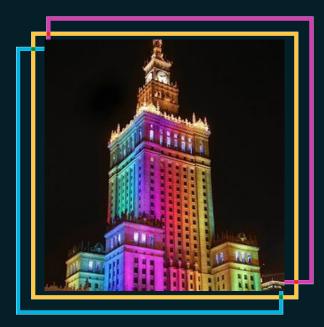

# WHAT SHOULD YOU KNOW ABOUT POLAND?

CAPITAL: WARSAW

LANGUAGE: POLISH

**AREA**: 312 679 KM2

POPULATION: 38,5 MLN

CALLING CODE: +48

TIME ZONE: GMT +1

CURRENCY: POLSKI ZLOTY(PLN)

**ADMINISTRATION DIVISION: 16** 

VOIVODSHIPS